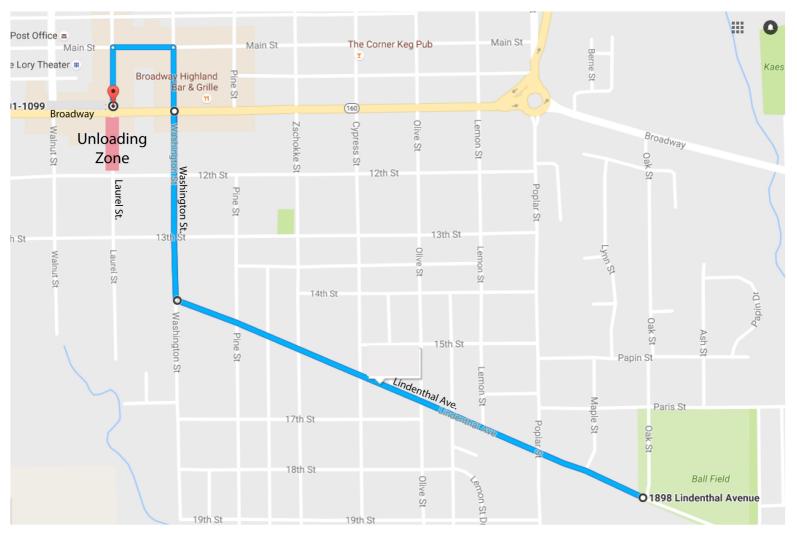

The parade entries will line up beginning at 6:00pm at the Highland Community School District Primary/Elementary parking lot on the Lindenthal campus (facilities use request filed with the school). Parade step off will be at 6:30 pm. The parade route will follow Lindenthal going west, then north on Washington and cross Broadway, ending at the Downtown Square. We hope that Mayor Hemann and members of the City Council will be able to join us and participate in the parade for this much anticipated kick-off to the holiday season.

Location of Event: <u>Corner of Lindenthal Avenue and Poplar Street, traveling west on Lindenthal to</u> <u>Washington Street where it will turn North and finish at the downtown square (end location is now</u> <u>Laurel & Broadway)</u>

# City Services Requested – Please attach additional documents (maps, detailed information), where needed. Write "Not applicable" if no services requested.

(Directors must initial behind requests)

**Street Dept:** Signage, Barricades, Street Closures (Specify): **Public Works Director**:\_\_\_\_\_ <u>Streets along the parade route and around the square will need to cleared and closed from</u> <u>5:00pm – 10:30pm</u>. The parade route starts at the Highland Primary campus on Lindenthal heading west to Washington, then north on Washington crossing Broadway to Main, west on Main to Laurel, and then south on Laurel to **END at Broadway**. Parade route map is attached. Need (5) lighted A-frame signs to block roads on South side of Maple/Paris (2), Oak/Paris(1), Park/Spruce(1), and Parkhill Rd. at South end of Sharpshooters parking lot(1). (3) additional Aframe signs to block Lindenthal at Poplar St. on the East side.